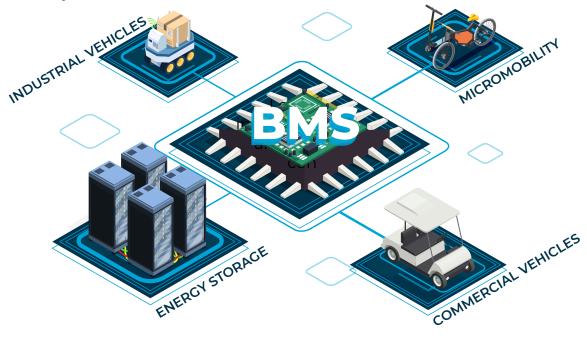

# **TARGET INDUSTRIES**

BMS Solutions designed to meet the needs of a variety of industries, our customizable solutions can help you achieve maximum performance and profitability.