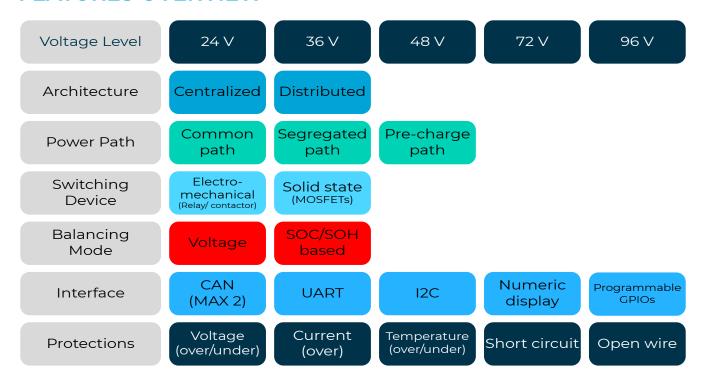

#### **FEATURES OVERVIEW**

### **GENERAL SPECIFICATIONS**

- + Compatible with traditional Li-Ion cell chemistries such as NMC, NCA, LCO, and Lithium Iron Phosphate (LFP) cells
- + Incorporates a safety MCU for added protection
- + Features a high accuracy analog front-end and protector with configurable protection levels
- + Tailored current capacity by number of MOSFETs to optimize performance and power management

# With our BMS Battery Management Systems, you're in control of your power needs!

Every application is unique, which is why we offer customizable solutions tailored to your specific requirements. Whether you need a 24V or 96V system, our BMS can be configured to suit your power demands.

You can choose from different features to create your ideal configuration, ensuring that you get the most efficient and effective battery management for your application.