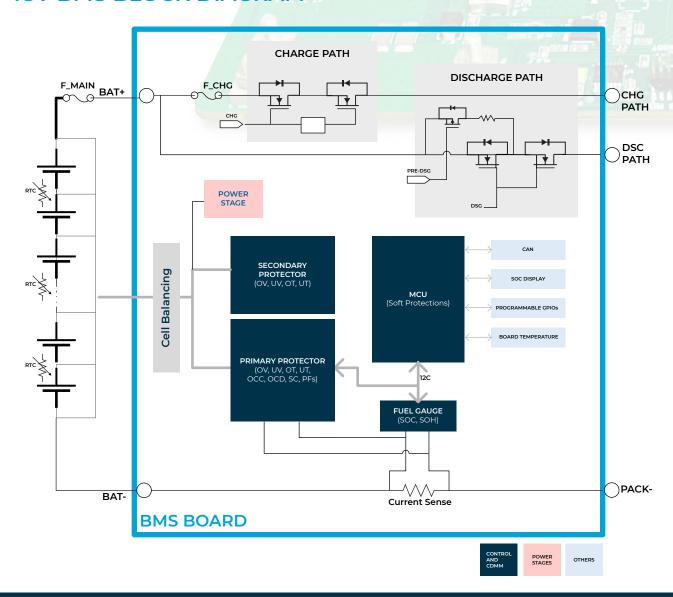

#### **48V BMS BLOCK DIAGRAM**

PURCHASING OPTIONS & OTHER SERVICES

At PEM Motion, we're all about providing you with options.

In addition to our off-the-shelf BMS solution, we also offer the option to purchase our **BMS together with the battery**, ensuring a seamless integration and optimal performance.

# OUR OFF-THE-SHELF STANDARD CONFIGURATION

Looking for a reliable and easy-to-use BMS solution? Our off-the-shelf BMS with a standard configuration is a perfect example of what you need.

This BMS is designed with a **48V system** in mind, featuring centralized and segregated path management, pre-charge paths, solid-state switching devices, and communication via voltage and CAN. The numeric display provides real-time information on battery status, while all necessary protections are included to ensure safe operation. With this standard configuration, you can get a BMS that's ready to use right out of the box, without any customization required.